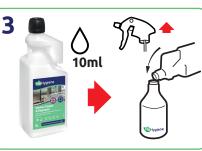

eligitygiene Eligitygiene

Dilute 10ml of product into a trigger spray. 1x1L makes 100 triggers.

Spray surface and wipe with a cloth. No need to rinse.

5

Tip bottle and use guide to measure correct dilution in the measuring chamber. Remove cap and pour.

Tip bottle and use guide to measure correct dilution in the measuring Dilute 15ml of product into a trigger spray. chamber. Remove cap and pour.

Dilute 50ml of product into a bucket. 1x1L makes 20 buckets.