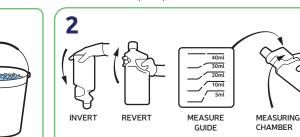

## **Kitchen Cleaner & Degreaser**

Health & Safety Please refer to relevant MSDS

1

30ml 20ml 10ml 5ml REVERT MEASURE MEASURING GUIDE CHAMBER

Tip bottle and use guide to measure correct dilution in the measuring chamber. Remove cap and pour.