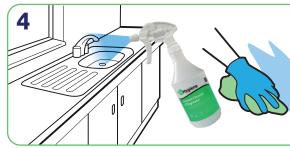

Allow a few minutes Mop surface. No need to rinse. contact time.

Spray surface and wipe with a cloth. No need to rinse.

Do not rinse as **BioHygiene** special invisible biofilms offer residual protection.