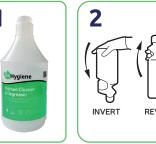

## **Kitchen Cleaner & Degreaser**

Health & Safety Please refer to relevant MSDS

1

30ml 20ml 10ml 5ml REVERT MEASURE MEASURING GUIDE CHAMBER

Tip bottle and use guide to measure correct dilution in the measuring chamber. Remove cap and pour.