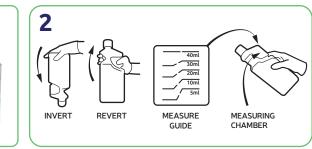

## **Kitchen Cleaner & Degreaser**

Health & Safety Please refer to relevant MSDS

1

30ml 20ml 10ml 5ml REVERT MEASURE MEASURING GUIDE CHAMBER

Tip bottle and use guide to measure correct dilution in the measuring chamber. Remove cap and pour.