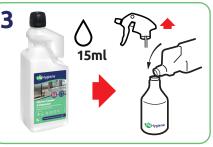

Tip bottle and use guide to measure correct dilution in the measuring Dilute 15ml of product into a trigger spray. chamber. Remove cap and pour.

Dilute 50ml of product into a bucket. 1x1L makes 20 buckets.