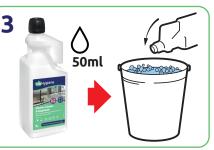

Tip bottle and use guide to measure correct dilution in the measuring Dilute 15ml of product into a trigger spray. chamber. Remove cap and pour.

Dilute 50ml of product into a bucket. 1x1L makes 20 buckets.