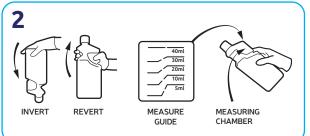

actives.

Tip bottle and use guide to measure correct dilution in the measuring chamber. Remove cap and pour.

Dilute 5ml of product into a trigger spray. 1x1L Makes 200 triggers.

Spray and wipe with a cloth.

Tip bottle and use guide to measure correct dilution in the measuring chamber. Remove cap and pour.

Dilute 25ml of product into a bucket. 1x1L Makes 40 buckets.

Mop. No need to rinse.

Tip bottle and use guide to measure correct dilution in the measuring chamber. Remove cap and pour.