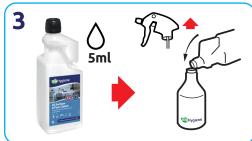

actives.

Tip bottle and use guide to measure correct dilution in the measuring chamber. Remove cap and pour.

Dilute 5ml of product into a trigger spray. 1x1L Makes 200 triggers.

Spray and wipe with a cloth.

Tip bottle and use guide to measure correct dilution in the measuring chamber. Remove cap and pour.

Dilute 25ml of product into a bucket. 1x1L Makes 40 buckets.

Mop. No need to rinse.

Tip bottle and use guide to measure correct dilution in the measuring chamber. Remove cap and pour.