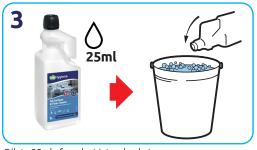

Tip bottle and use guide to measure correct dilution in the measuring chamber. Remove cap and pour.

Dilute 25ml of product into a bucket. 1x1L Makes 40 buckets.

Mop. No need to rinse.

Tip bottle and use guide to measure correct dilution in the measuring chamber. Remove cap and pour.