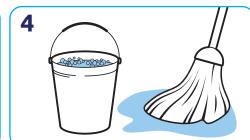

Tip bottle and use guide to measure correct dilution in the measuring chamber. Remove cap and pour.

Dilute 25ml of product into a bucket. 1x1L Makes 40 buckets.

Mop. No need to rinse.

Tip bottle and use guide to measure correct dilution in the measuring chamber. Remove cap and pour.