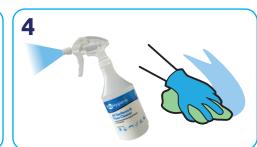

actives.

Tip bottle and use guide to measure correct dilution in the measuring chamber. Remove cap and pour.

Dilute 5ml of product into a trigger spray. 1x1L Makes 200 triggers.

Spray and wipe with a cloth.