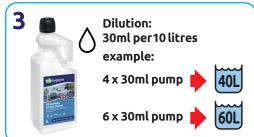

Tip bottle and use guide to measure correct dilution in the measuring chamber. Remove cap and pour.

Dilute 25ml of product into a bucket. 1x1L Makes 40 buckets.

Mop. No need to rinse.

Tip bottle and use guide to measure correct dilution in the measuring chamber. Remove cap and pour.