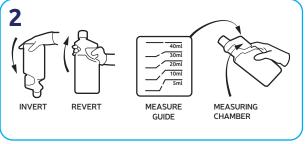

actives.

Tip bottle and use guide to measure correct dilution in the measuring chamber. Remove cap and pour.

Dilute 5ml of product into a trigger spray. 1x1L Makes 200 triggers.

Spray and wipe with a cloth.