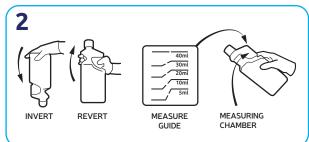

actives.

Tip bottle and use guide to measure correct dilution in the measuring chamber. Remove cap and pour.

Dilute 5ml of product into a trigger spray. 1x1L Makes 200 triggers.

Spray and wipe with a cloth.

Tip bottle and use guide to measure correct dilution in the measuring chamber. Remove cap and pour.

Dilute 25ml of product into a bucket. 1x1L Makes 40 buckets.

Mop. No need to rinse.

Tip bottle and use guide to measure correct dilution in the measuring chamber. Remove cap and pour.